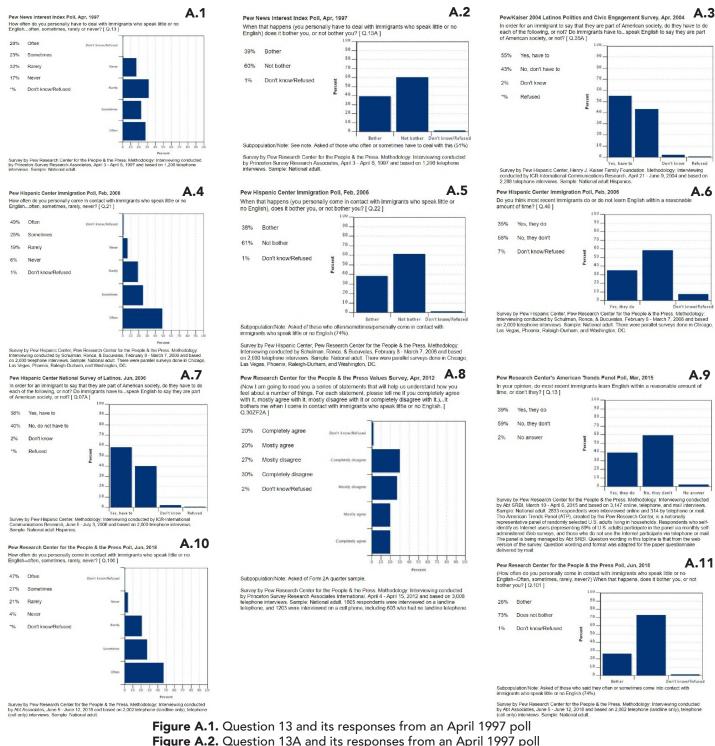

## **Appendix**

The following screenshots are of pertinent questions and their responses from the seven aforementioned polls conducted by the Pew Research Center. These questions address immigrants' proficiency in and use of the English language. [19]

Figure A.2. Question 13A and its responses from an April 1997 poll from an April 2004 poll

Figure A.4. Question 21 and its responses from a February 2006 poll

Figure A.5. Question 22 and its responses from a February 2006 poll

Figure A.6. Question 40 and its responses from a February 2006 poll

Figure A.7. Question 7A and its responses from a June 2006 poll

Figure A.8. Question 30Z and its responses from an April 2012 poll

Figure A.9. Question 13 and its responses from a March 2015 poll

Figure A.10. Question 100 and its responses from a June 2018 poll

Figure A.11. Question 101 and its responses from a June 2018 poll